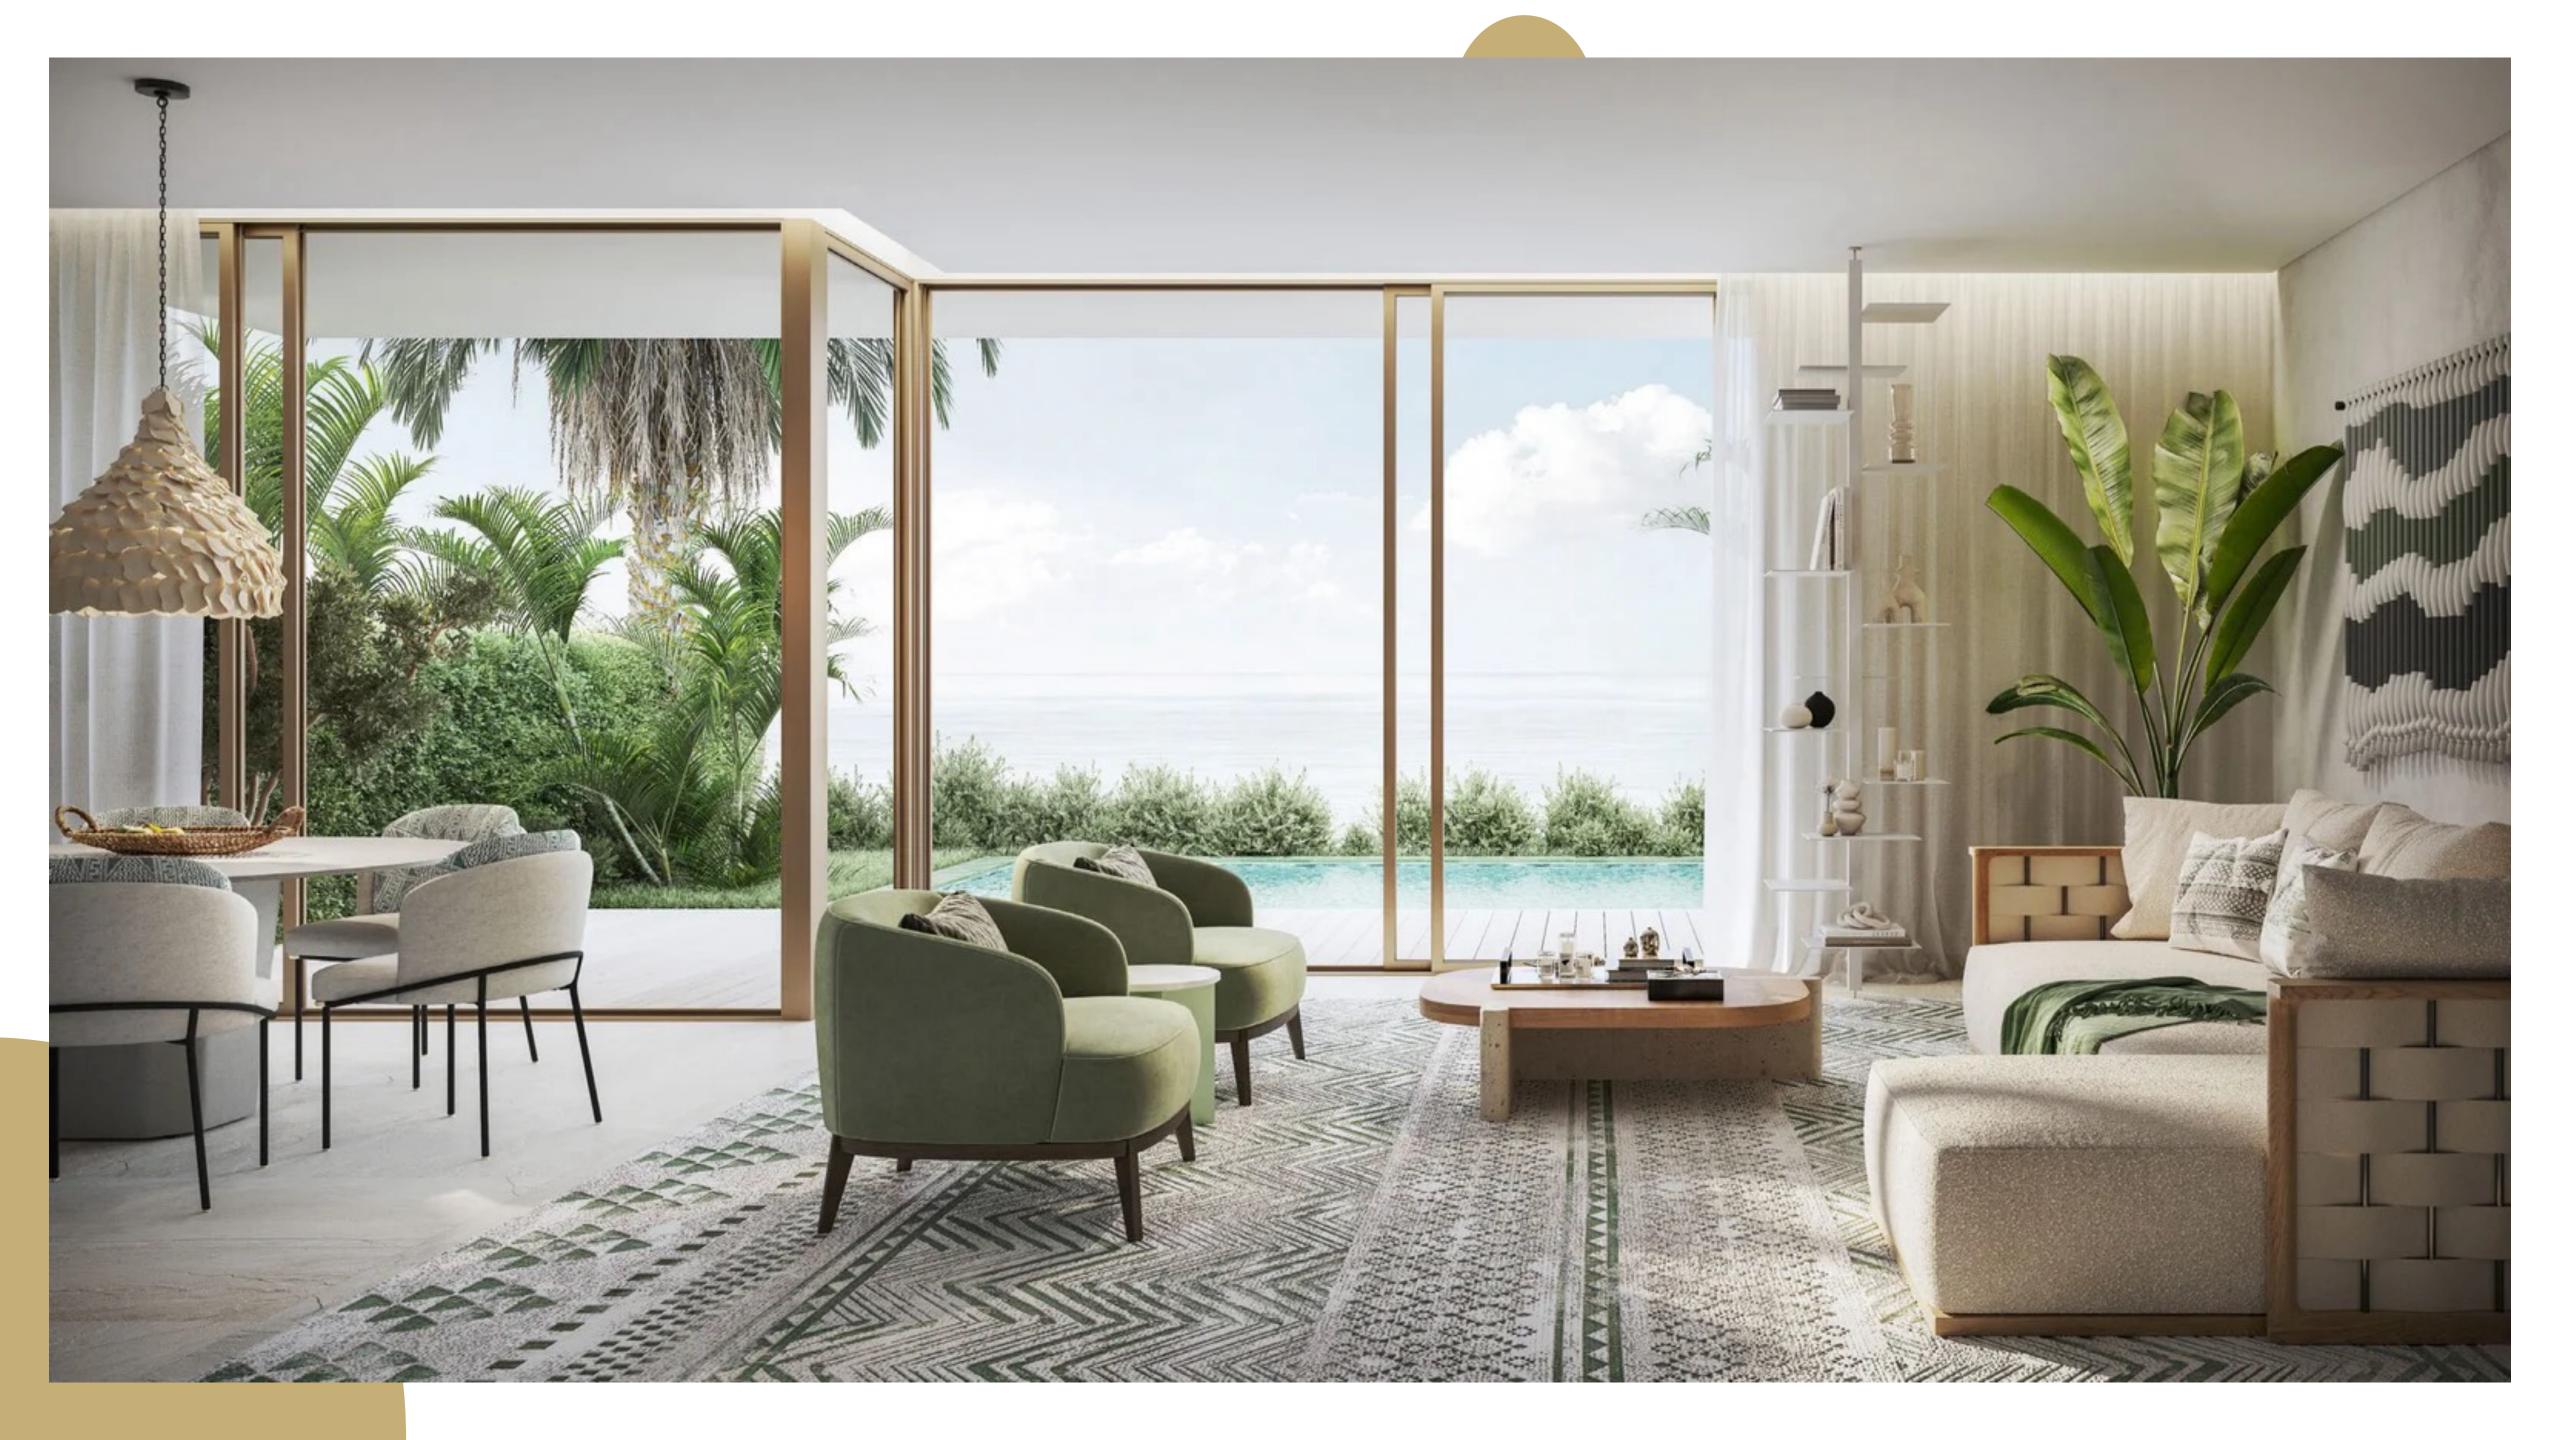

## Ergonomics

Each residence at QAG Waterfront is a masterpiece of design, meticulously crafted to enhance comfort and aesthetics. Key features include:

- Floor-to-Ceiling Windows: Maximising natural light and framing stunning lake views.
- Open-Plan Living Spaces: Seamlessly integrating indoor and outdoor areas for ultimate relaxation.
- Customisable Interiors: Tailored to individual preferences,
   with high-end finishes and state-of-the-art appliances.