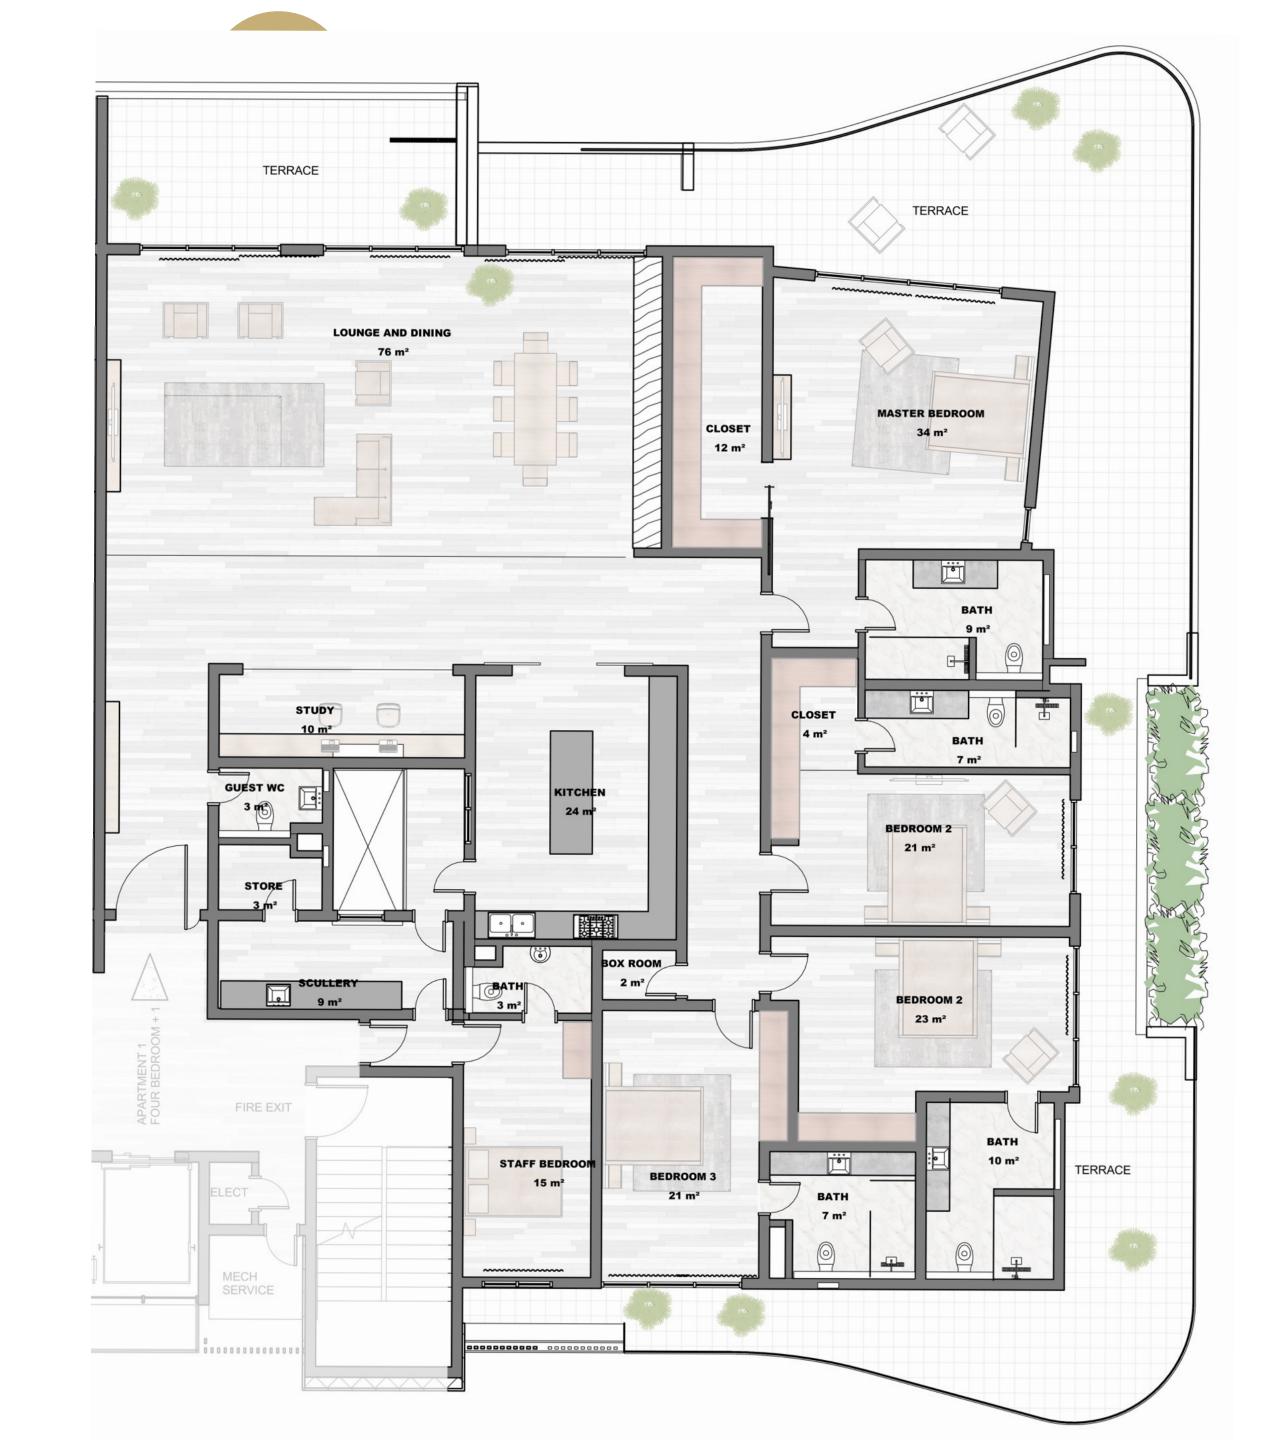

s: Overlooking the tranquil lake, creating an immersive, relaxing experience.
- Expansive Terraces: Perfect for entertaining or enjoying Abuja's picturesque sunsets.
- Private Gardens: Spacious and versatile, ideal for outdoor activities or personal vegetable plots.





#### -2 Bedroom Chalet-260 sqm

Ground Floor



#### -2 Bedroom Chalet-

First Floor



### Style & Luxury

### -Calibre Of Living-Sustainability

The residences are designed with sustainability in mind, featuring energy-efficient systems and eco-friendly materials. QAG Waterfront is committed to minimising environmental impact while maximising living standards.









#### -2 Bedroom Condo-

205 sqm - Total Floor Area



### 3 Bedroom Condo

405 sqm - Total Floor Area



### 4 Bedroom Condo

570 sqm - Total Floor Area



#### Penthouse 960 sqm - Total Floor Area





### Maisonette

1100 sqm



Lower Floor

### What We Do

-Design & Functionality-

## Ergonomics

Each residence at QAG Waterfront is a masterpiece of design, meticulously crafted to enhance comfort and aesthetics. Key features include:

- Floor-to-Ceiling Windows: Maximising natural light and framing stunning lake views.
- Open-Plan Living Spaces: Seamlessly integrating indoor and outdoor areas for ultimate relaxation.
- Customisable Interiors: Tailored to individual preferences,
   with high-end finishes and state-of-the-art appliances.