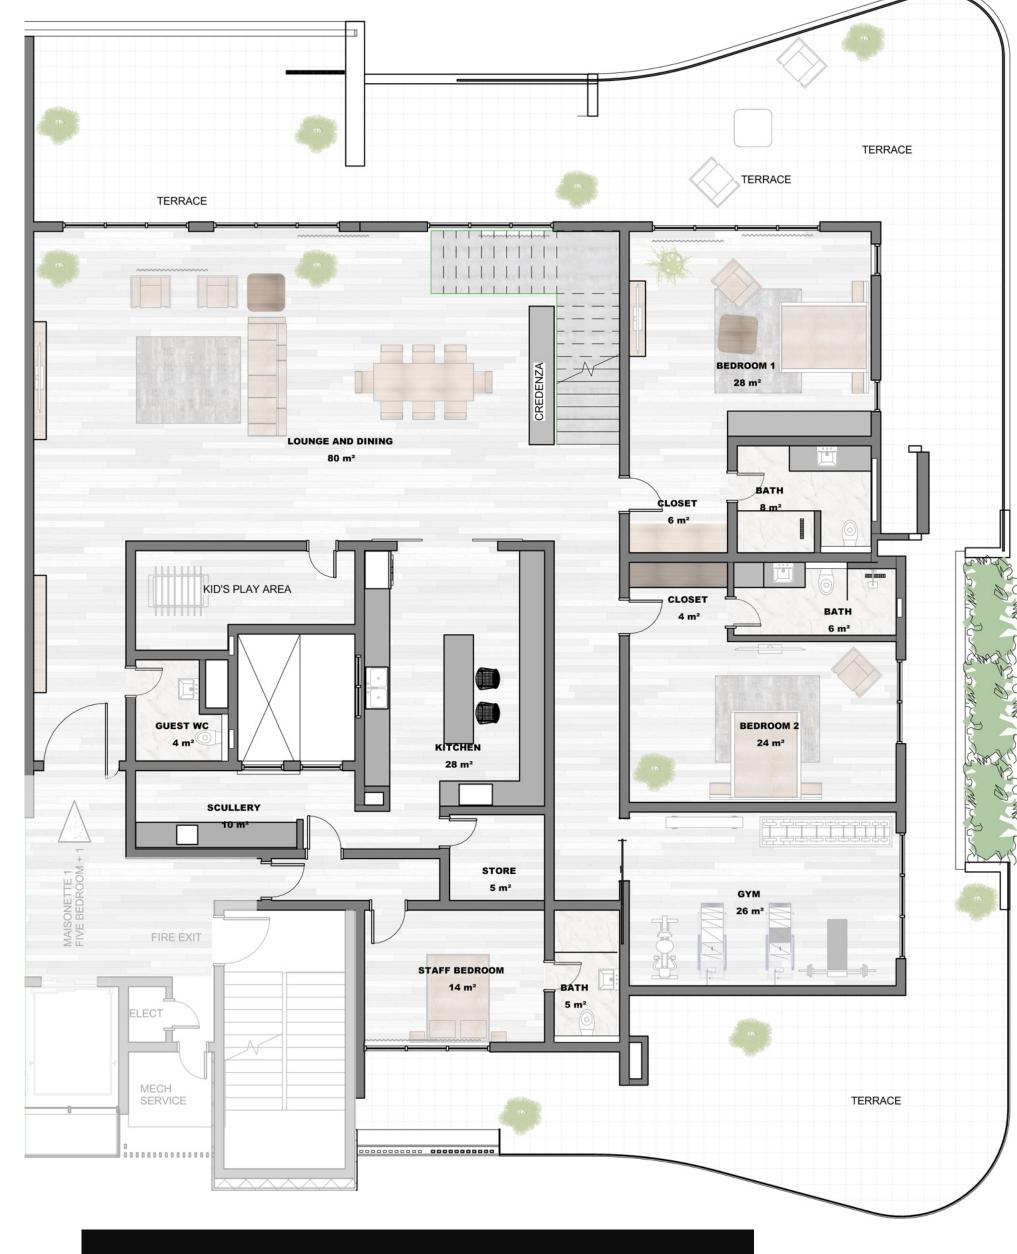

mmersive, relaxing experience.
- Expansive Terraces: Perfect for entertaining or enjoying Abuja's picturesque sunsets.
- Private Gardens: Spacious and versatile, ideal for outdoor activities or personal vegetable plots.





#### -2 Bedroom Chalet-260 sqm

Ground Floor



#### -2 Bedroom Chalet-

First Floor



### Style & Luxury

### -Calibre Of Living-Sustainability

The residences are designed with sustainability in mind, featuring energy-efficient systems and eco-friendly materials. QAG Waterfront is committed to minimising environmental impact while maximising living standards.









#### -2 Bedroom Condo-

205 sqm - Total Floor Area



### 3 Bedroom Condo

405 sqm - Total Floor Area



### 4 Bedroom Condo

570 sqm - Total Floor Area



#### Penthouse 960 sqm - Total Floor Area





### Maisonette

1100 sqm



Lower Floor

### What We Do

-Design & Functionality-

## Ergonomics

Each residence at QAG Waterfront is a masterpiece of design, meticulously crafted to enhance comfort and aesthetics. Key features include:

- Floor-to-Ceiling Windows: Maximising natural light and framing stunning lake views.
- Open-Plan Living Spaces: Seamlessly integrating indoor and outdoor areas for ultimate relaxation.
- Customisable Interiors: Tailored to individual preferences,
   with high-end finishes and state-of-the-art appliances.