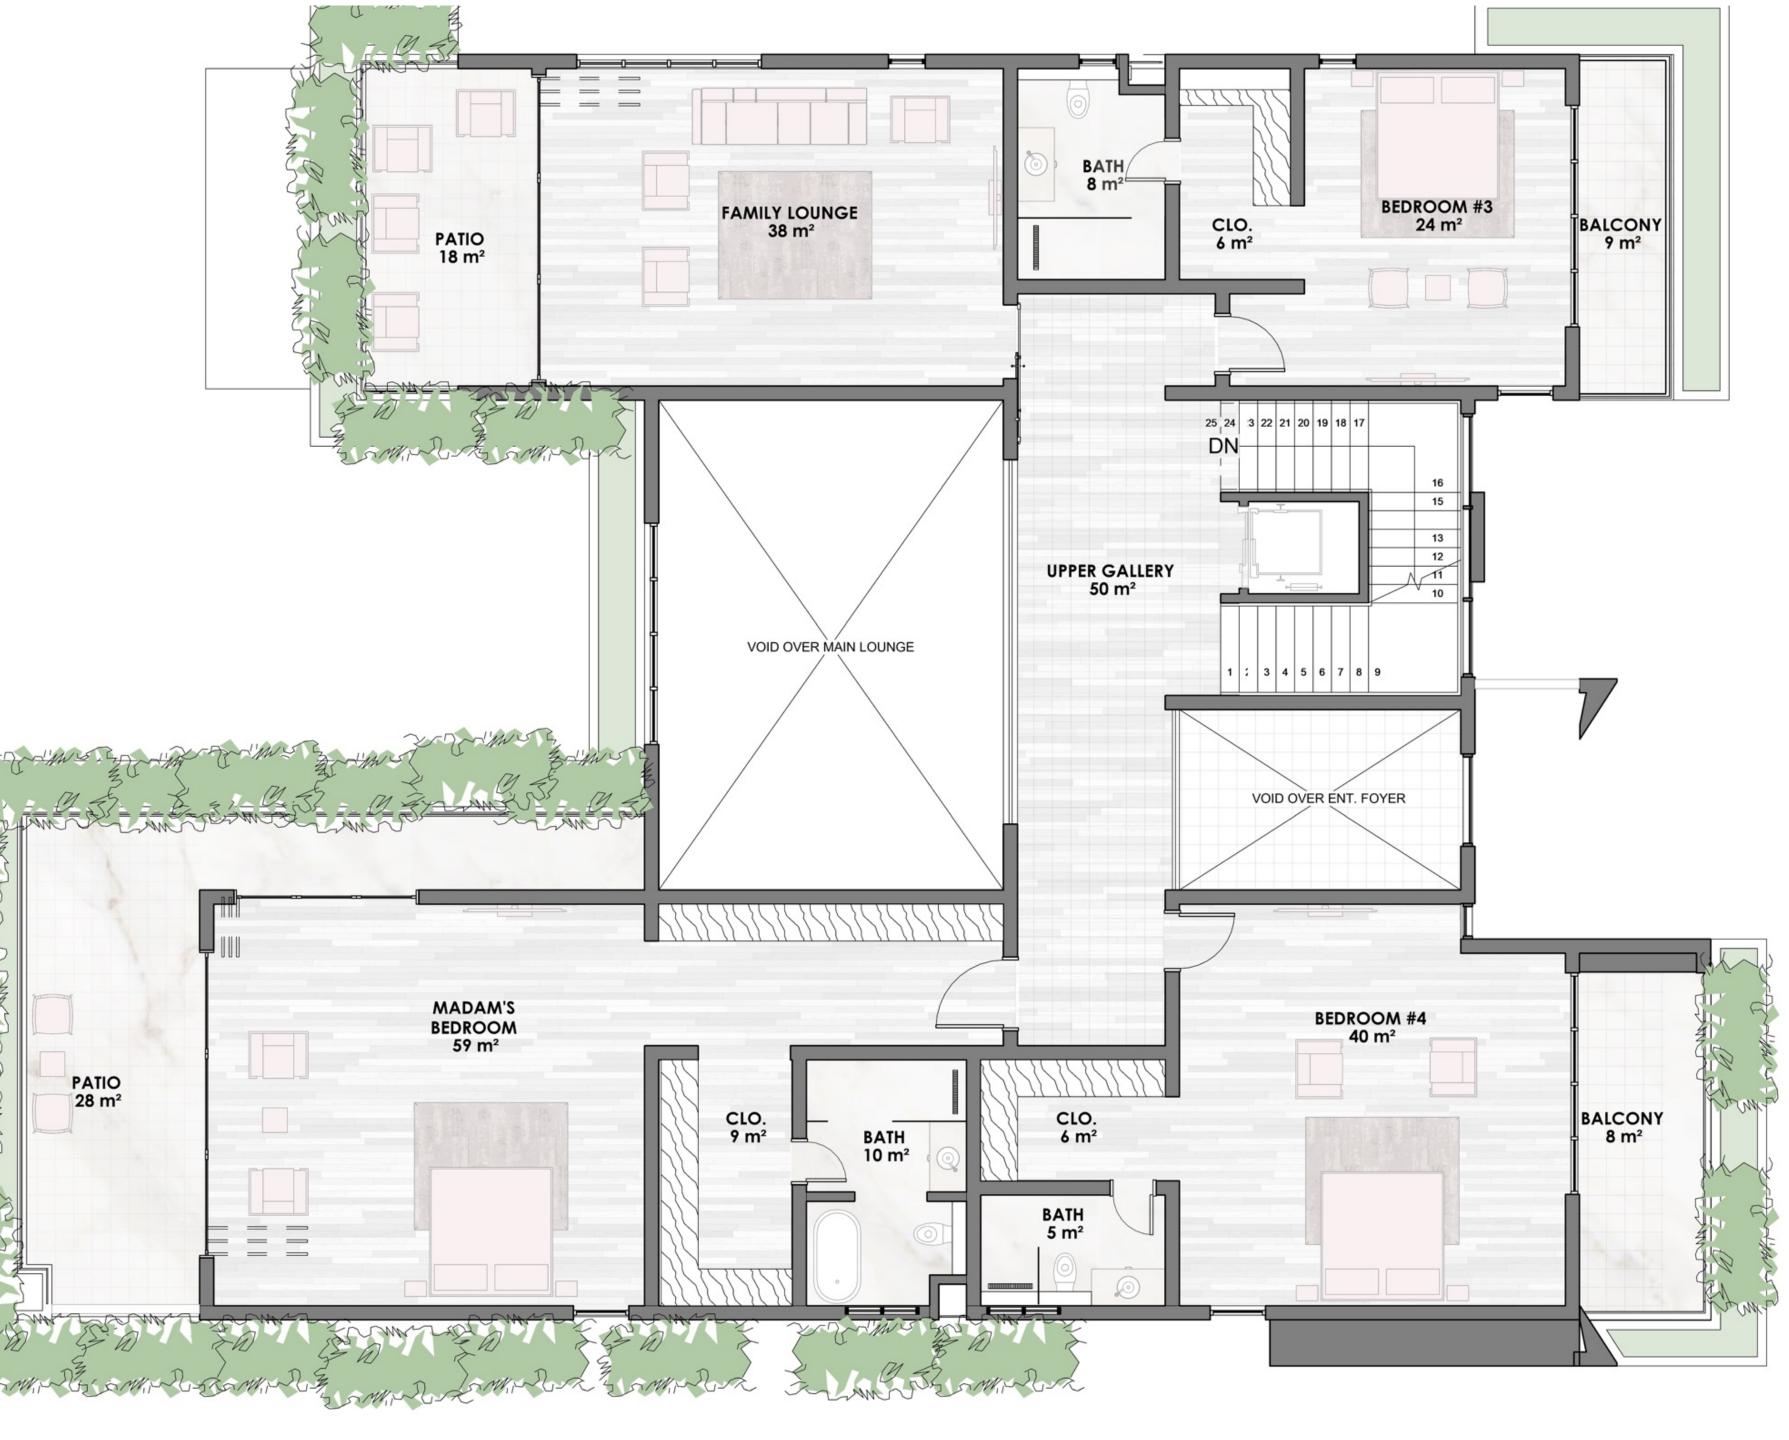

## Villa

-Ground Floor-

-First Floor-

-QAG-

-Second Floor-

PRIVATE STUDY 12 m<sup>2</sup> MASTER'S LOUNGE 38 m<sup>2</sup> BALCONY 8 m<sup>2</sup> COFEE BAR MASTER'S GALLERY 16 m<sup>2</sup> PATIO 87 m<sup>2</sup> MASTER BEDROOM 70 m<sup>2</sup> HER CLOSET HIS CLOSET BATH 17 m<sup>2</sup>

-QAG-