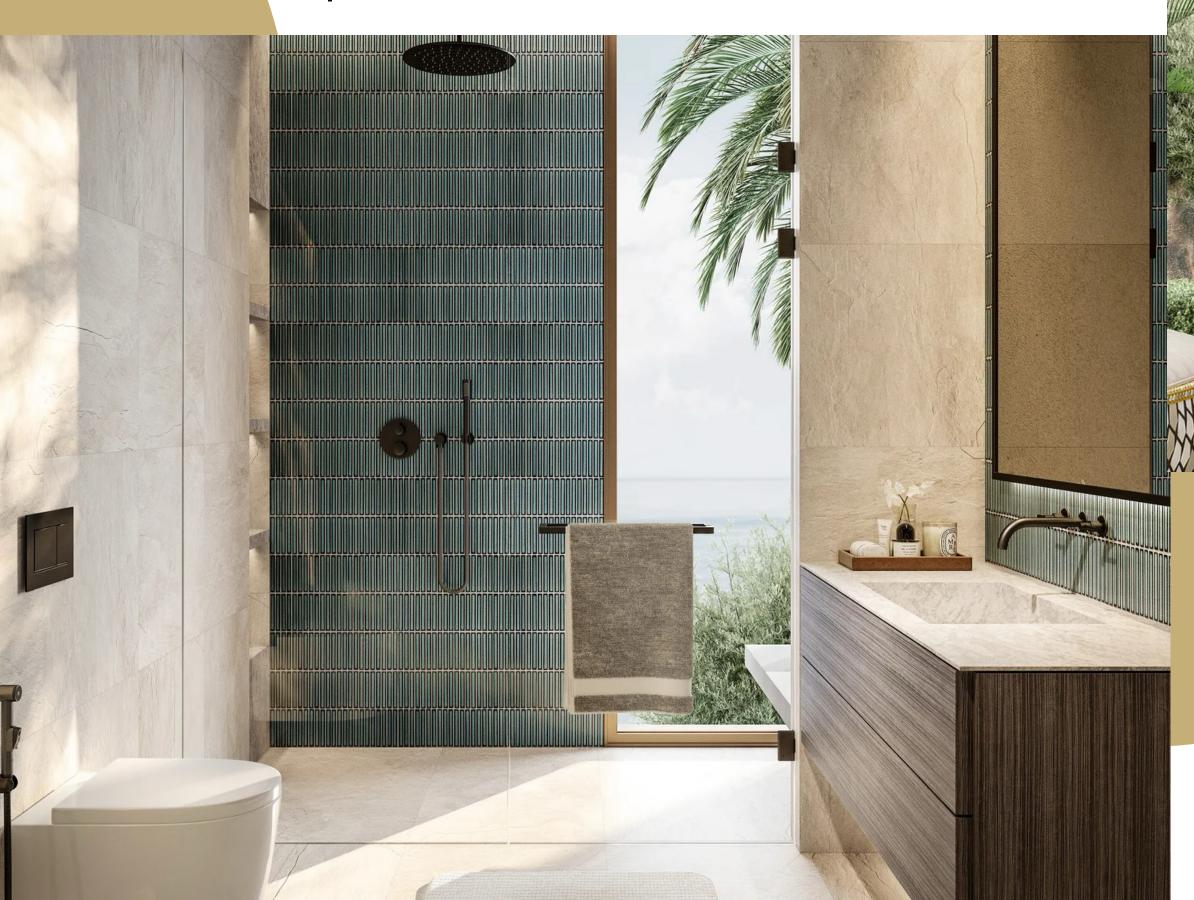

### Style & Luxury

## Ergonomics

Each residence at QAG Waterfront is a masterpiece of design, meticulously crafted to enhance comfort and aesthetics. Key features include:

- Floor-to-Ceiling Windows: Maximising natural light and framing stunning lake views.
- Open-Plan Living Spaces: Seamlessly integrating indoor and outdoor areas for ultimate relaxation.
- Customisable Interiors: Tailored to individual preferences,
   with high-end finishes and state-of-the-art appliances.