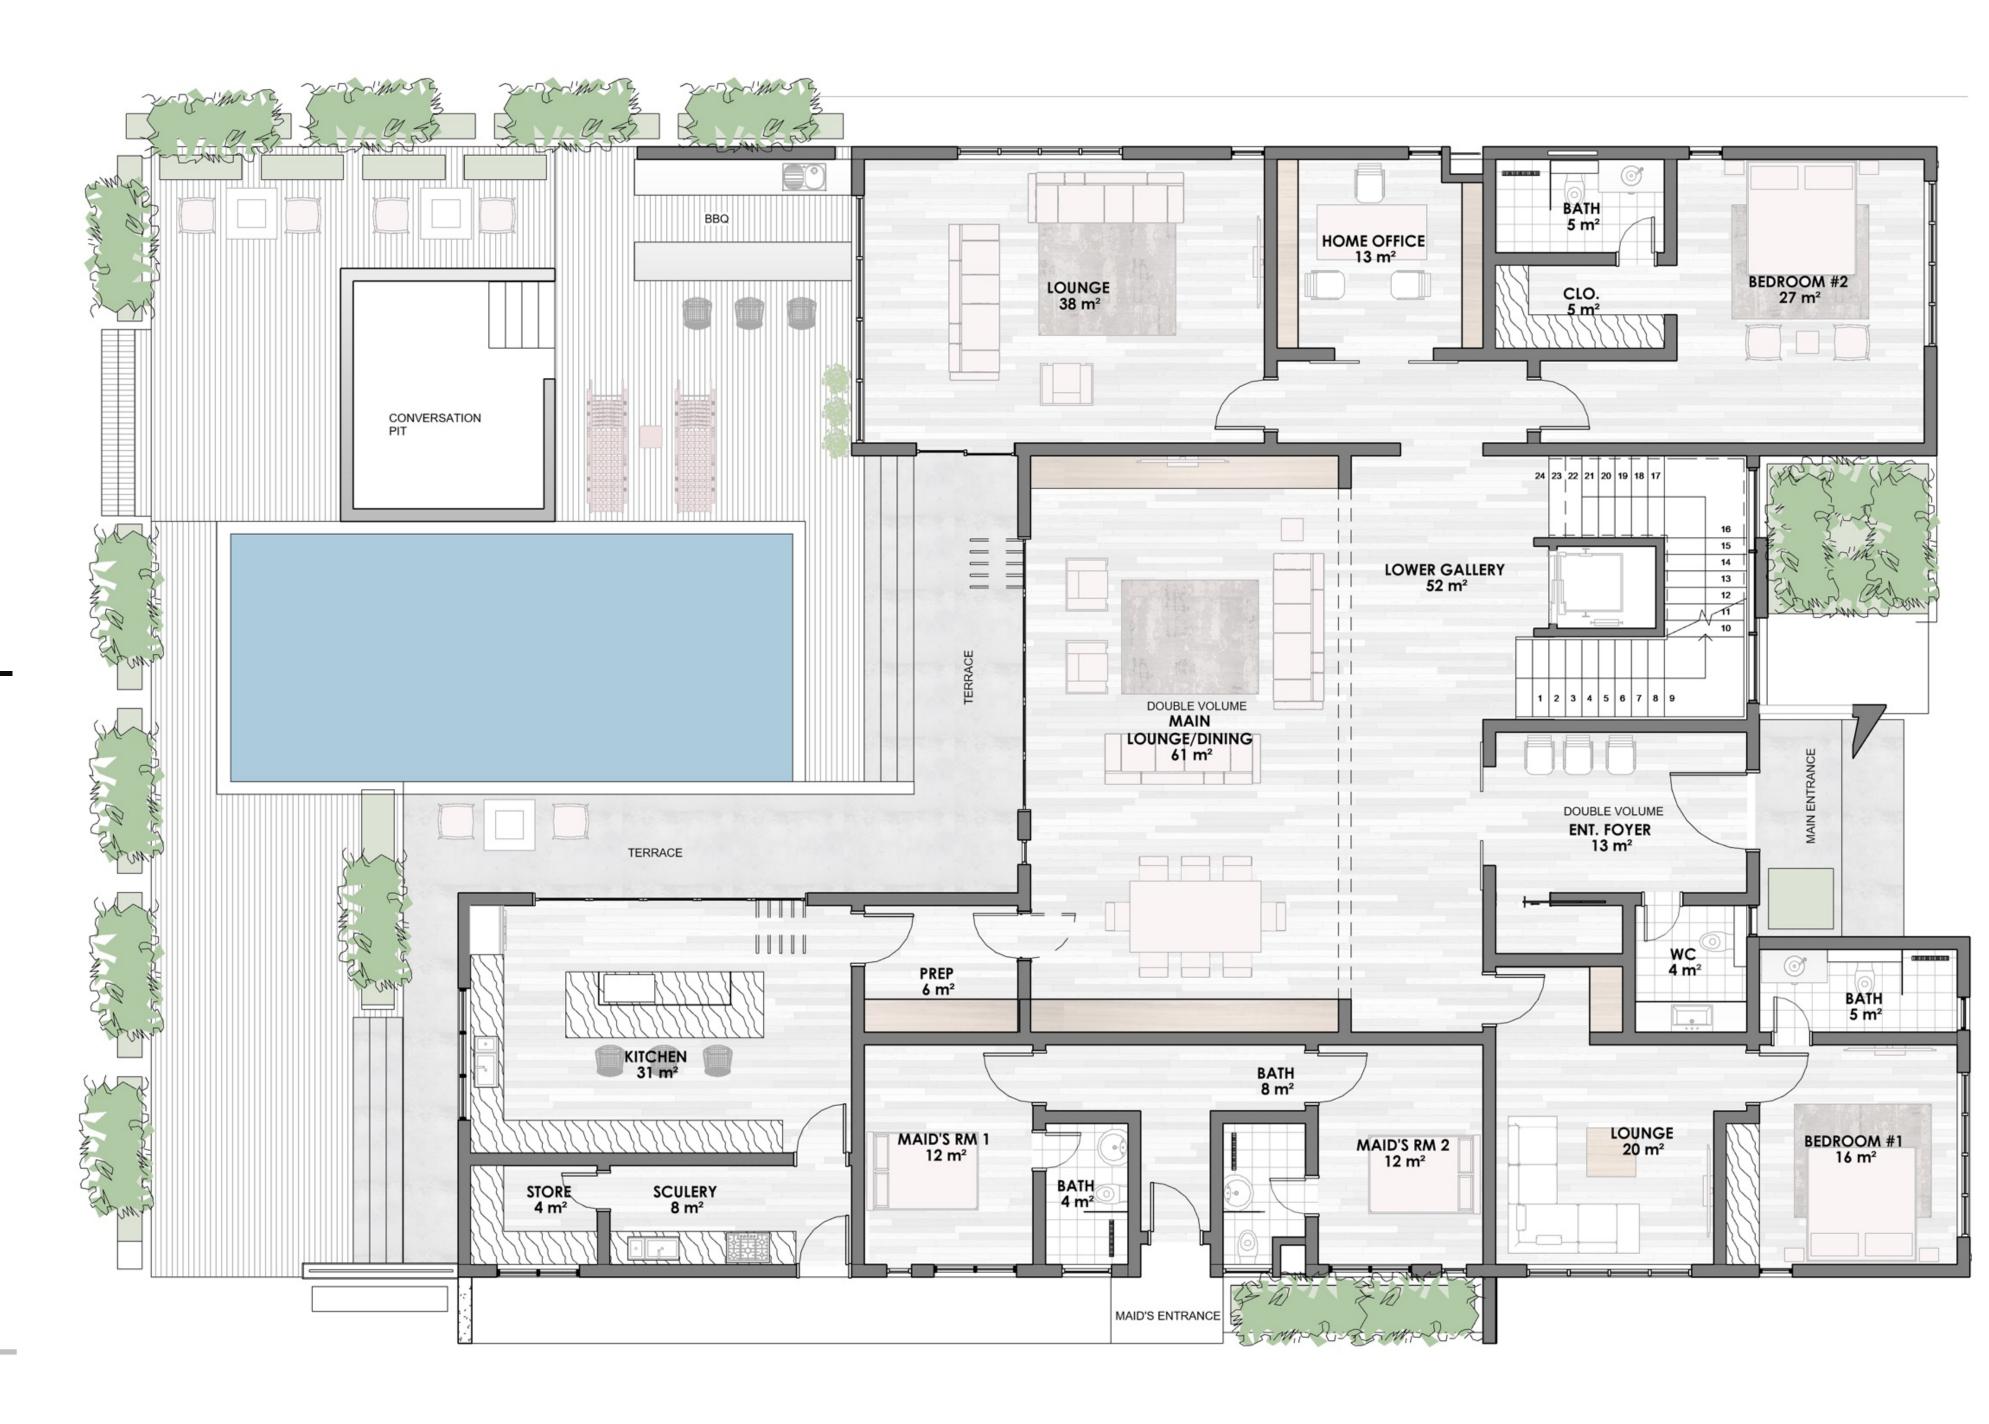

## Villa

-Ground Floor-

-First Floor-

-QAG-

-Second Floor-

PRIVATE STUDY 12 m<sup>2</sup> MASTER'S LOUNGE 38 m<sup>2</sup> BALCONY 8 m<sup>2</sup> COFEE BAR MASTER'S GALLERY 16 m<sup>2</sup> PATIO 87 m<sup>2</sup> MASTER BEDROOM 70 m<sup>2</sup> HER CLOSET HIS CLOSET BATH 17 m<sup>2</sup>

-QAG-