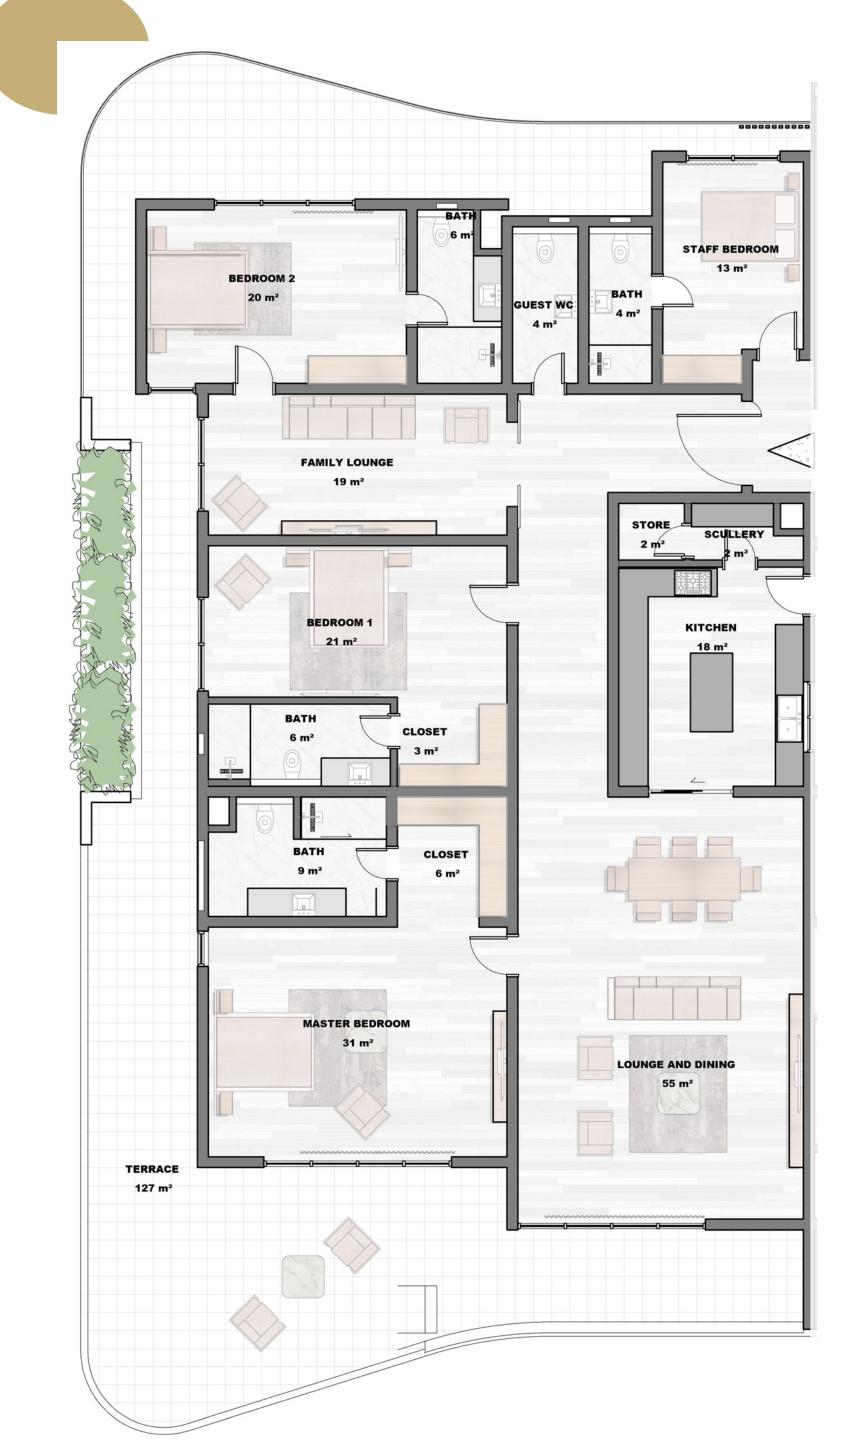

ous living. Key offerings include:

- Infinity Pools: Overlooking the tranquil lake, creating an immersive, relaxing experience.
- Expansive Terraces: Perfect for entertaining or enjoying Abuja's picturesque sunsets.
- Private Gardens: Spacious and versatile, ideal for outdoor activities or personal vegetable plots.





#### -2 Bedroom Chalet-260 sqm

Ground Floor



#### -2 Bedroom Chalet-

First Floor



### Style & Luxury

### -Calibre Of Living-Sustainability

The residences are designed with sustainability in mind, featuring energy-efficient systems and eco-friendly materials. QAG Waterfront is committed to minimising environmental impact while maximising living standards.









#### -2 Bedroom Condo-

205 sqm - Total Floor Area



### 3 Bedroom Condo

405 sqm - Total Floor Area



### 4 Bedroom Condo

570 sqm - Total Floor Area



#### Penthouse 960 sqm - Total Floor Area





### Maisonette

1100 sqm



Lower Floor

### What We Do

-Design & Functionality-

## Ergonomics

Each residence at QAG Waterfront is a masterpiece of design, meticulously crafted to enhance comfort and aesthetics. Key features include:

- Floor-to-Ceiling Windows: Maximising natural light and framing stunning lake views.
- Open-Plan Living Spaces: Seamlessly integrating indoor and outdoor areas for ultimate relaxation.
- Customisable Interiors: Tailored to individual preferences,
   with high-end finishes and state-of-the-art appliances.