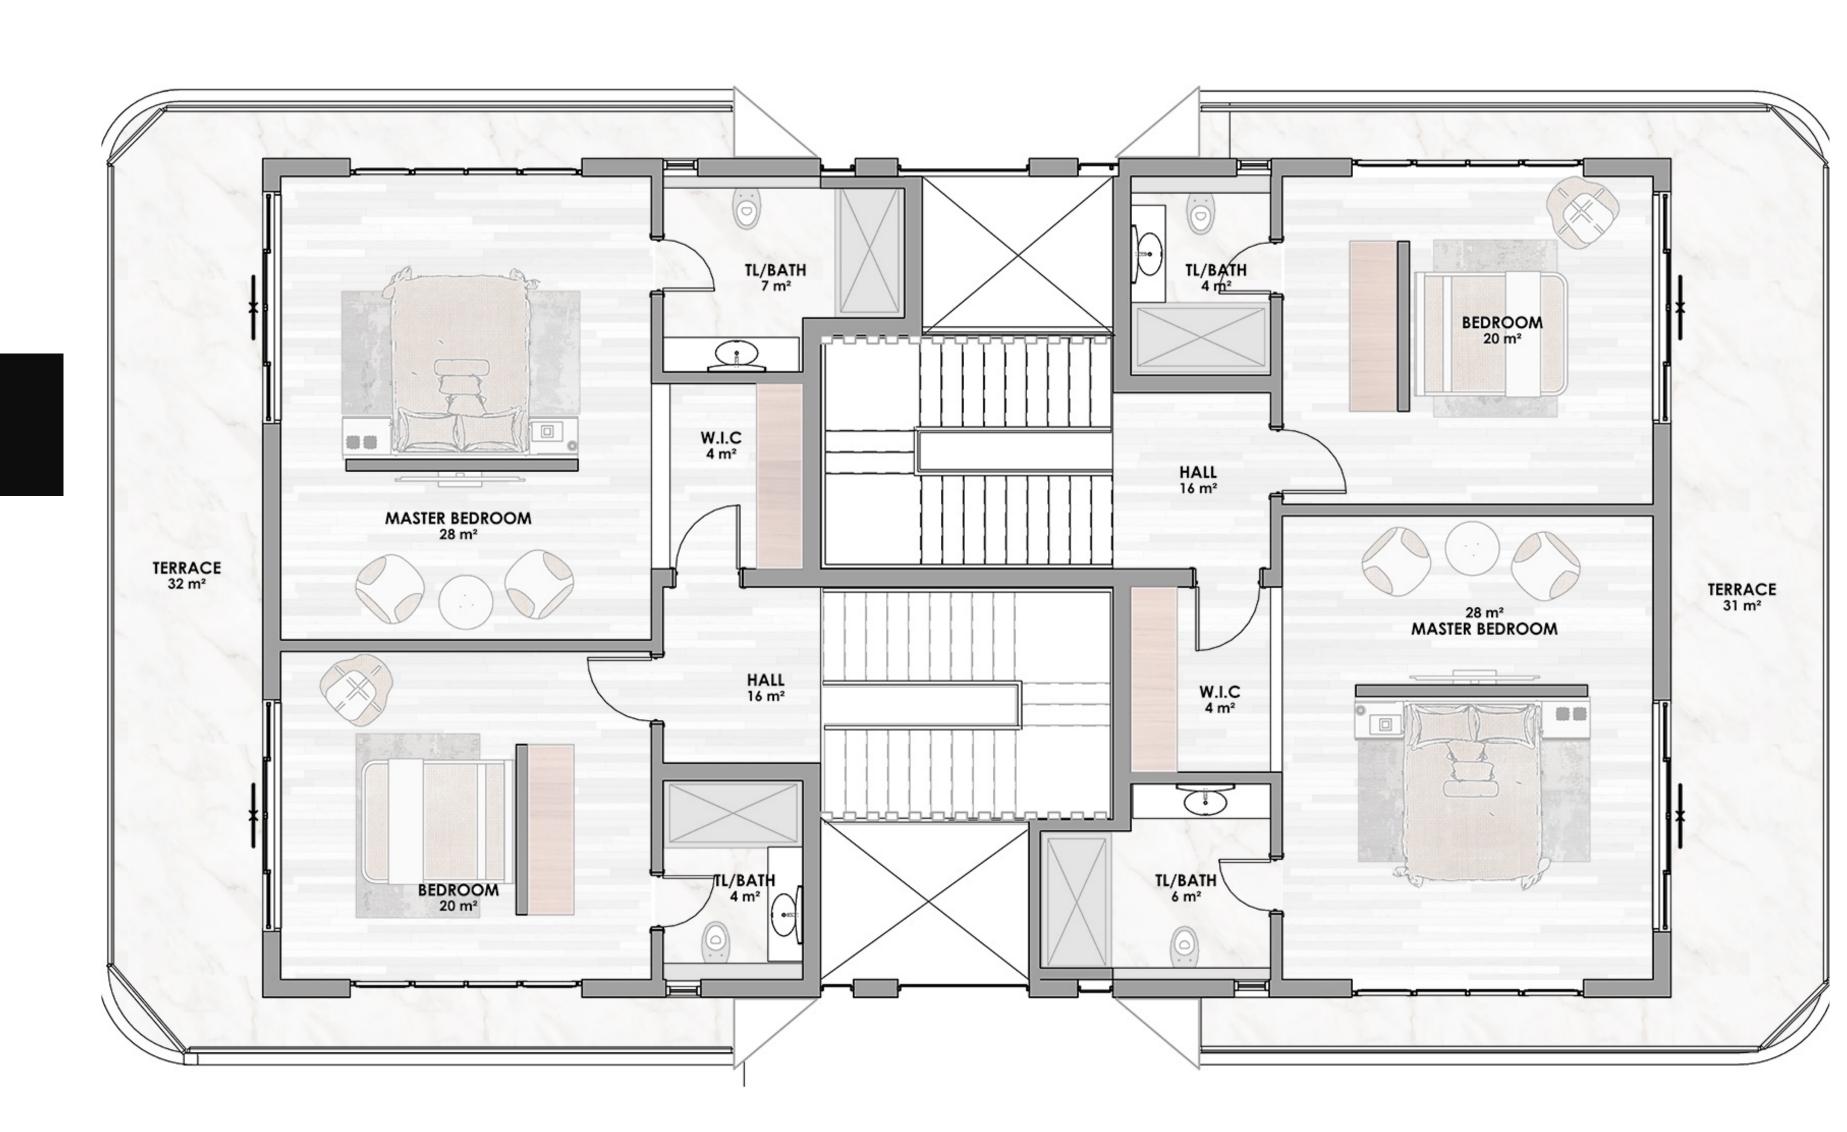

-QAG-





#### -Immaculate Homes-

QAG Waterfront Residences sets itself apart as the epitome of sophistication and innovation in Abuja's real estate landscape. Whether as a sanctuary or a vibrant space to host and entertain, these residences promise an extraordinary lifestyle.







#### **Unmatched Amenities**

QAG Waterfront Residences is designed to cater to every aspect of luxurious living. Key offerings include:

- Infinity Pools: Overlooking the tranquil lake, creating an immersive, relaxing experience.
- Expansive Terraces: Perfect for entertaining or enjoying Abuja's picturesque sunsets.
- Private Gardens: Spacious and versatile, ideal for outdoor activities or personal vegetable plots.





#### -2 Bedroom Chalet-260 sqm

Ground Floor



#### -2 Bedroom Chalet-

First Floor



### Style & Luxury

### -Calibre Of Living-Sustainability

The residences are designed with sustainability in mind, featuring energy-efficient systems and eco-friendly materials. QAG Waterfront is committed to minimising environmental impact while maximising living standards.









#### -2 Bedroom Condo-

205 sqm - Total Floor Area



### 3 Bedroom Condo

405 sqm - Total Floor Area



### 4 Bedroom Condo

570 sqm - Total Floor Area



#### Penthouse 960 sqm - Total Floor Area





### Maisonette

1100 sqm



Lower Floor

### What We Do

-Design & Functionality-

## Ergonomics

Each residence at QAG Waterfront is a masterpiece of design, meticulously crafted to enhance comfort and aesthetics. Key features include:

- Floor-to-Ceiling Windows: Maximising natural light and framing stunni