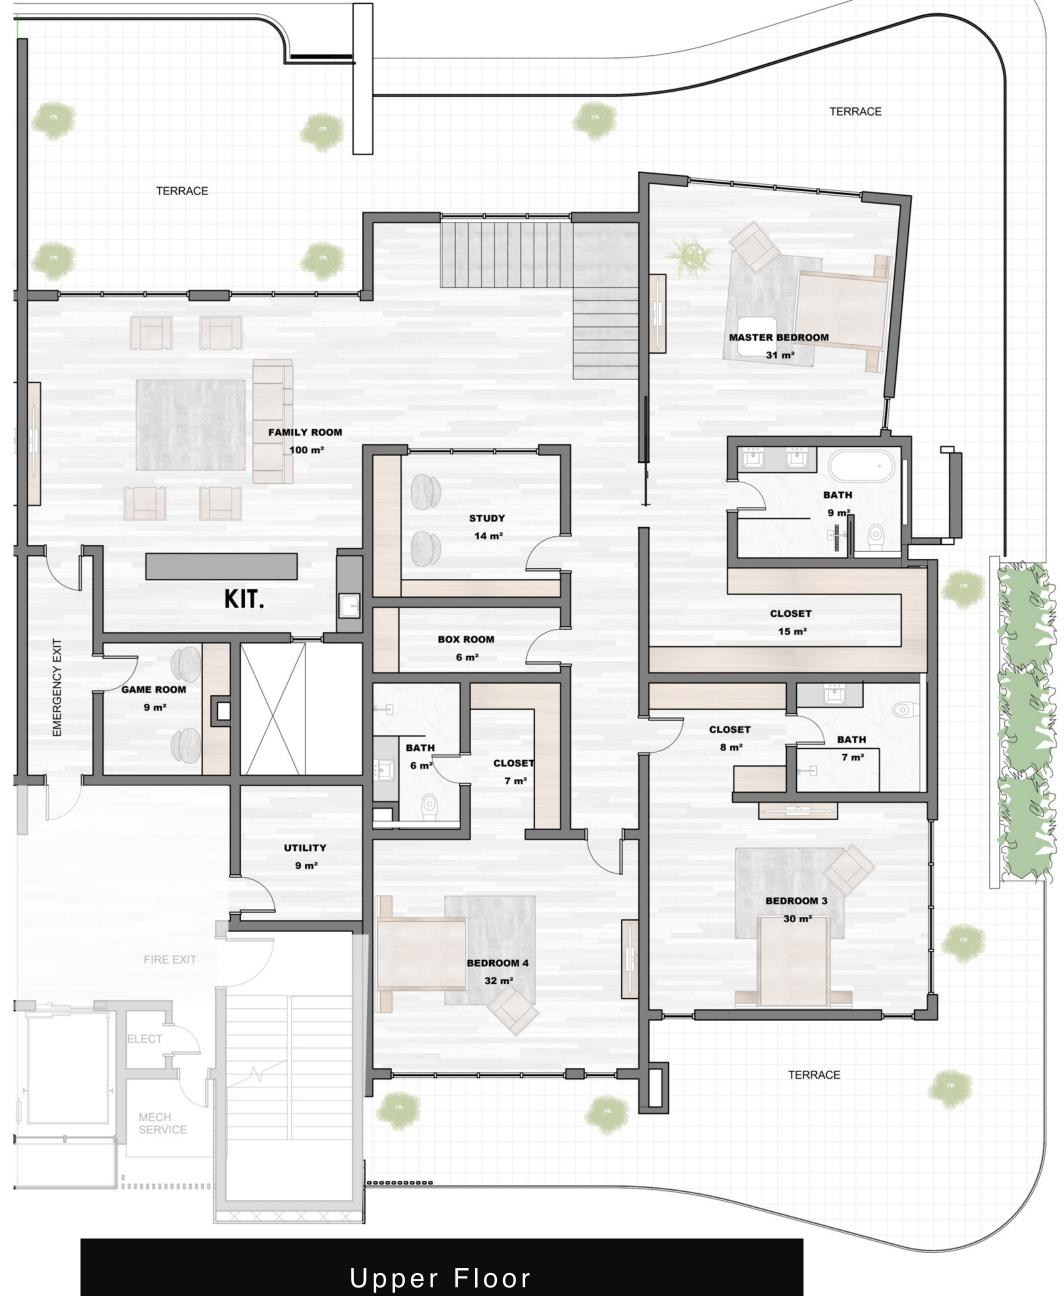

e.
- Expansive Terraces: Perfect for entertaining or enjoying Abuja's picturesque sunsets.
- Private Gardens: Spacious and versatile, ideal for outdoor activities or personal vegetable plots.





#### -2 Bedroom Chalet-260 sqm

Ground Floor



#### -2 Bedroom Chalet-

First Floor



### Style & Luxury

### -Calibre Of Living-Sustainability

The residences are designed with sustainability in mind, featuring energy-efficient systems and eco-friendly materials. QAG Waterfront is committed to minimising environmental impact while maximising living standards.









#### -2 Bedroom Condo-

205 sqm - Total Floor Area



### 3 Bedroom Condo

405 sqm - Total Floor Area



### 4 Bedroom Condo

570 sqm - Total Floor Area



#### Penthouse 960 sqm - Total Floor Area





### Maisonette

1100 sqm



Lower Floor

### What We Do

-Design & Functionality-

## Ergonomics

Each residence at QAG Waterfront is a masterpiece of design, meticulously crafted to enhance comfort and aesthetics. Key features include:

- Floor-to-Ceiling Windows: Maximising natural light and framing stunning lake views.
- Open-Plan Living Spaces: Seamlessly integrating indoor and outdoor areas for ultimate relaxation.
- Customisable Interiors: Tailored to individual preferences,
   with high-end finishes and state-of-the-art appliances.