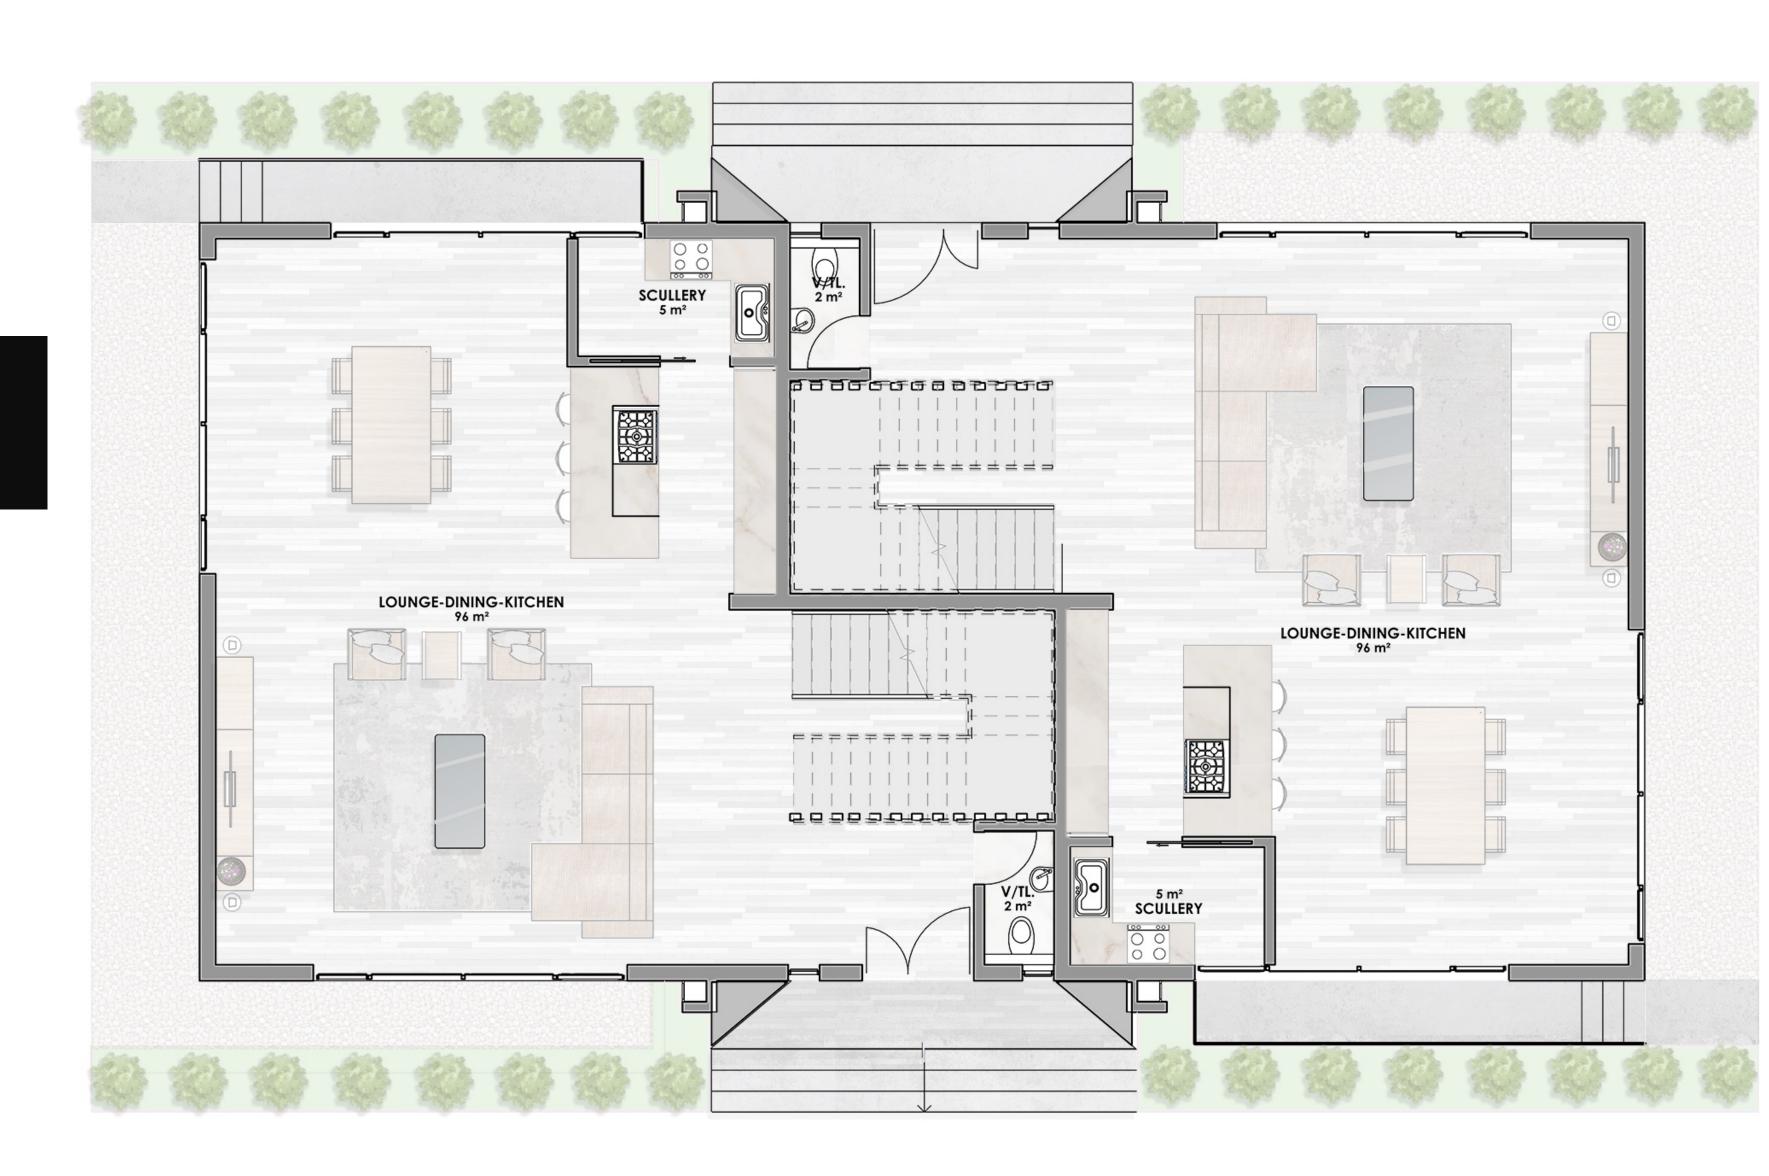

CLOSET HIS CLOSET BATH 17 m<sup>2</sup>

-QAG-





#### -Immaculate Homes-

QAG Waterfront Residences sets itself apart as the epitome of sophistication and innovation in Abuja's real estate landscape. Whether as a sanctuary or a vibrant space to host and entertain, these residences promise an extraordinary lifestyle.







#### **Unmatched Amenities**

QAG Waterfront Residences is designed to cater to every aspect of luxurious living. Key offerings include:

- Infinity Pools: Overlooking the tranquil lake, creating an immersive, relaxing experience.
- Expansive Terraces: Perfect for entertaining or enjoying Abuja's picturesque sunsets.
- Private Gardens: Spacious and versatile, ideal for outdoor activities or personal vegetable plots.





#### -2 Bedroom Chalet-260 sqm

Ground Floor



#### -2 Bedroom Chalet-

First Floor



### Style & Luxury

### -Calibre Of Living-Sustainability

The residences are designed with sustainability in mind, featuring energy-efficient systems and eco-friendly materials. QAG Waterfront is committed to minimising environmental impact while maximising living standards.









#### -2 Bedroom Condo-

205 sqm - Total Floor Area



### 3 Bedroom Condo

405 sqm - Total Floor Area



### 4 Bedroom Condo

570 sqm - Total Floor Area



#### Penthouse 960 sqm - Total Floor Area





### Maisonette

1100 sqm



Lower Floor

### What We Do

-Design & Functionality-

## Ergonomics

Each residence at QAG Waterfront is a masterpiece of design, meticulously crafted to enhance comfort and aesthetics. Key features include:

- Floor-to-Ceiling Windows: Max