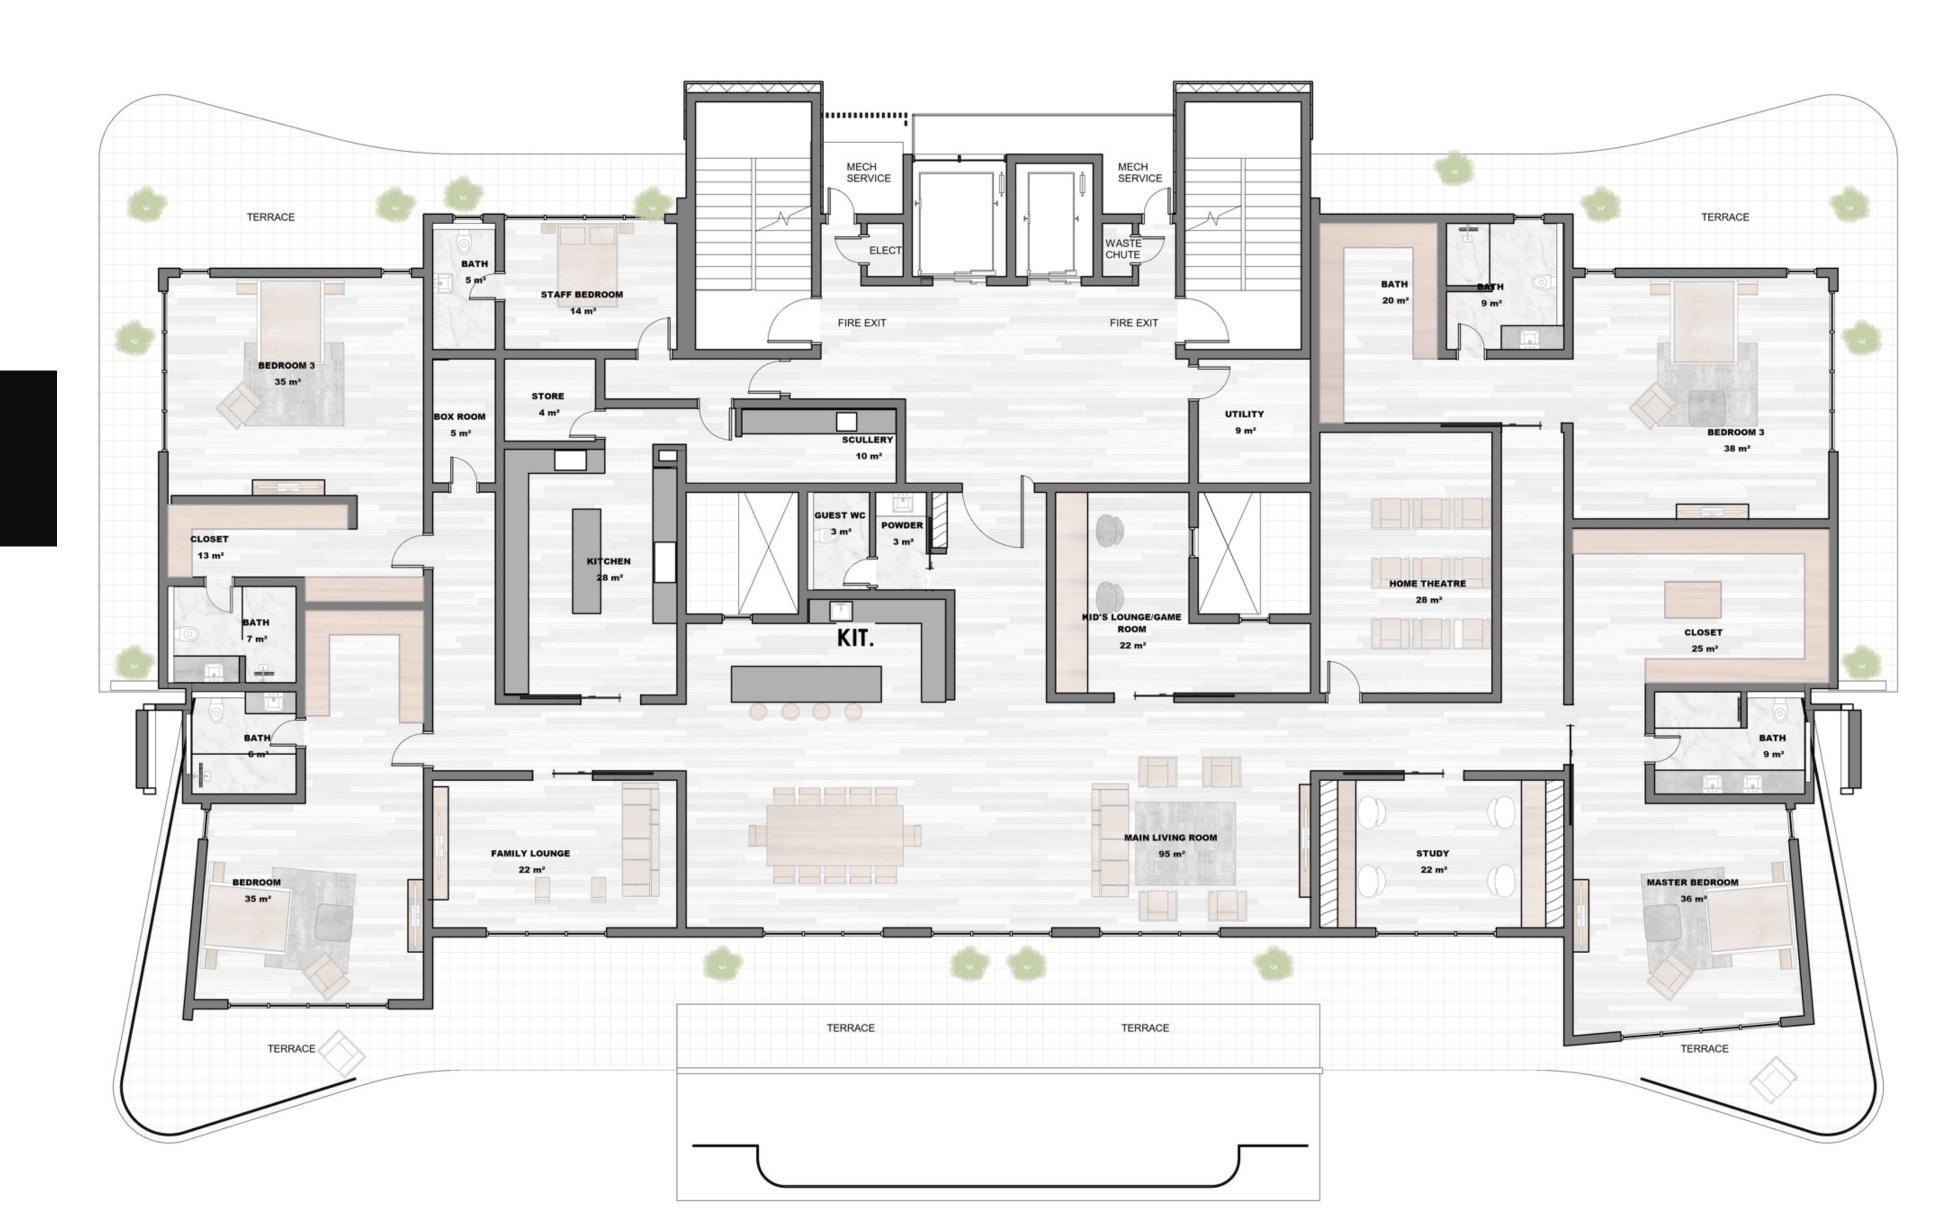

immersive, relaxing experience.
- Expansive Terraces: Perfect for entertaining or enjoying Abuja's picturesque sunsets.
- Private Gardens: Spacious and versatile, ideal for outdoor activities or personal vegetable plots.





#### -2 Bedroom Chalet-260 sqm

Ground Floor



#### -2 Bedroom Chalet-

First Floor



### Style & Luxury

### -Calibre Of Living-Sustainability

The residences are designed with sustainability in mind, featuring energy-efficient systems and eco-friendly materials. QAG Waterfront is committed to minimising environmental impact while maximising living standards.









#### -2 Bedroom Condo-

205 sqm - Total Floor Area



### 3 Bedroom Condo

405 sqm - Total Floor Area



### 4 Bedroom Condo

570 sqm - Total Floor Area



#### Penthouse 960 sqm - Total Floor Area





### Maisonette

1100 sqm



Lower Floor

### What We Do

-Design & Functionality-

## Ergonomics

Each residence at QAG Waterfront is a masterpiece of design, meticulously crafted to enhance comfort and aesthetics. Key features include:

- Floor-to-Ceiling Windows: Maximising natural light and framing stunning lake views.
- Open-Plan Living Spaces: Seamlessly integrating indoor and outdoor areas for ultimate relaxation.
- Customisable Interiors: Tailored to individual preferences,
   with high-end finishes and state-of-the-art appliances.