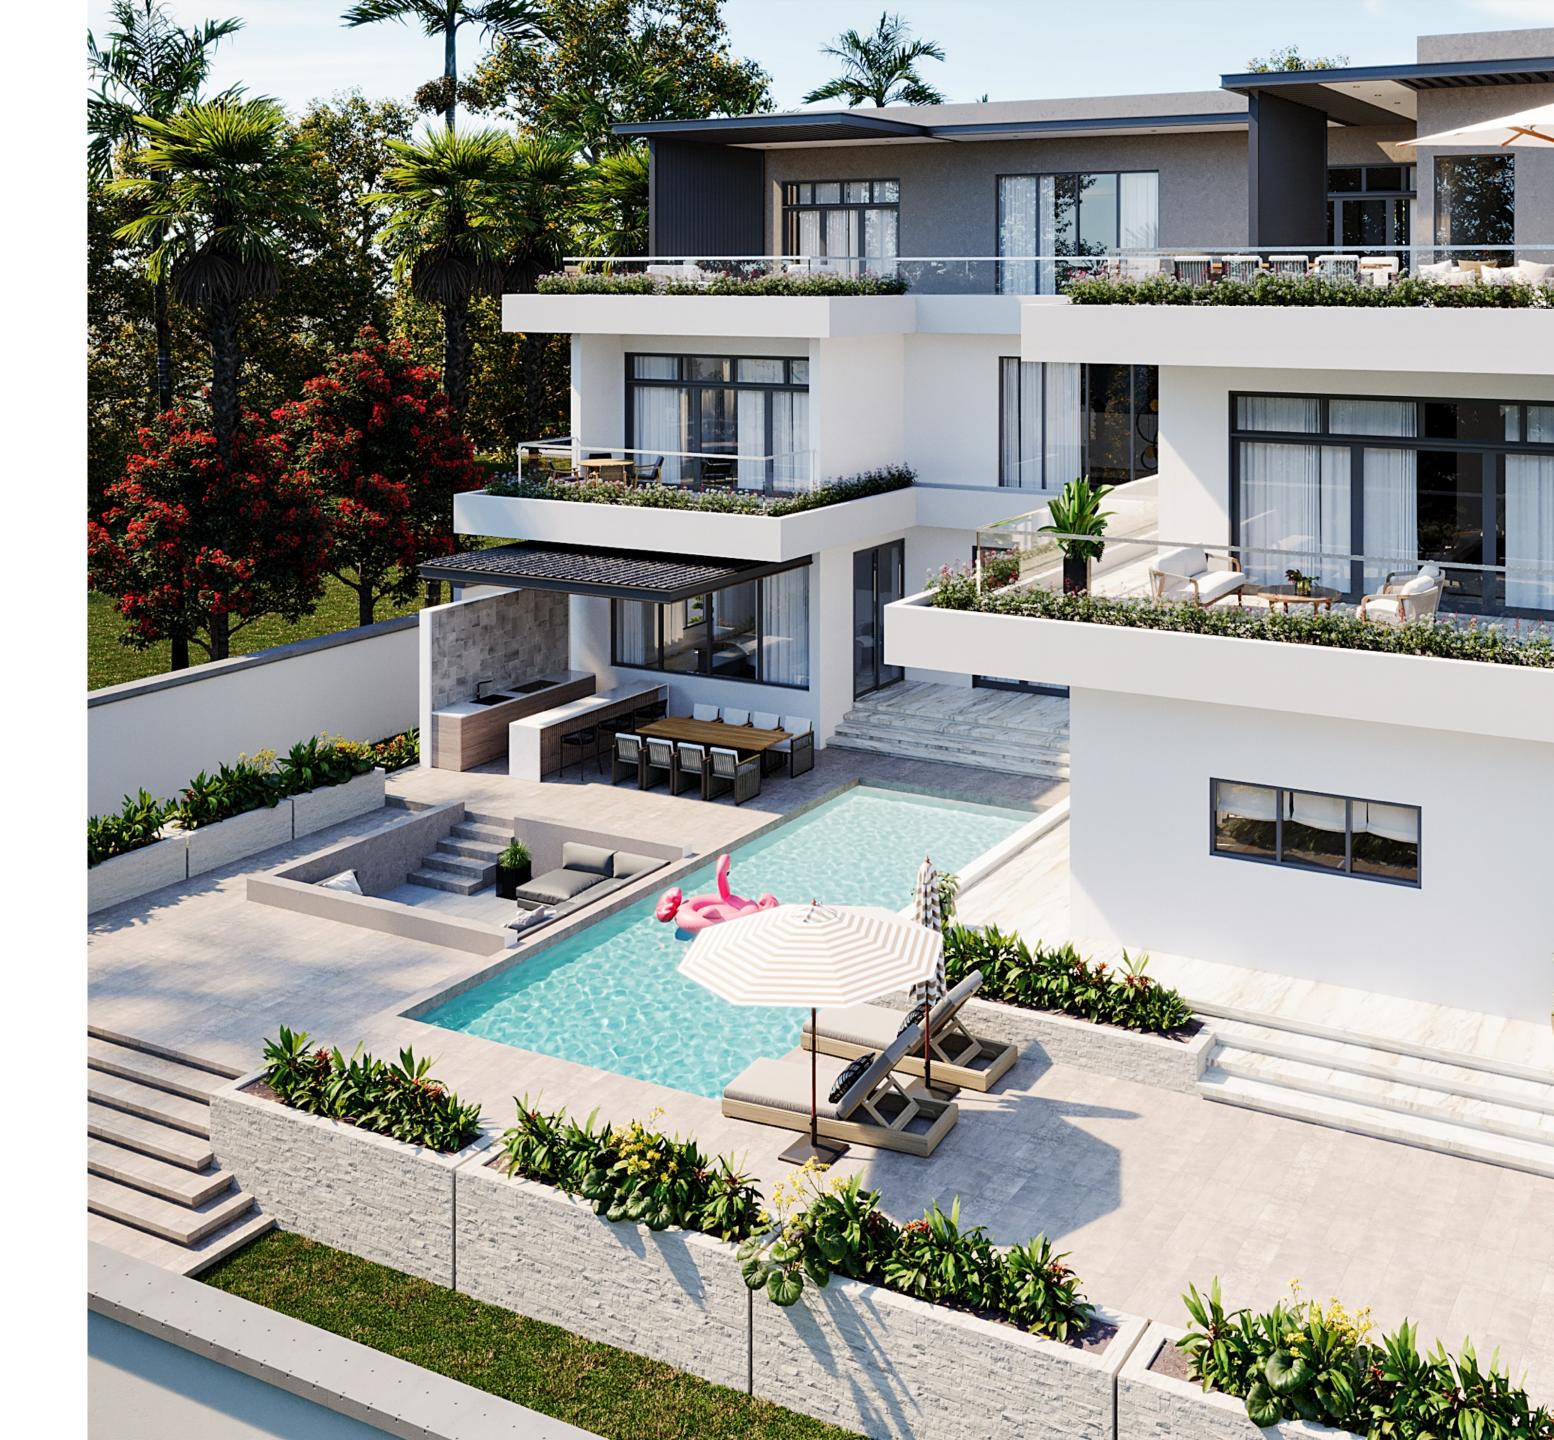

#### **Key Features:**

- Open-Plan Living: Communal spaces flow freely, with no dividing walls.
- **Expansive Terraces:** Multiple zones for sunbathing, dining, and relaxation.
- **Generous Gardens:** Large enough to accommodate bigger plants and lush flowers as desired.
- Luxury Swimming Pools: Offering unobstructed views of the lake.
- **Customisable Spaces:** Options for entertainment rooms, gyms, and home offices.
- Six (6) Bedrooms
- Five (5) living Rooms
- Three (3) Patio
- Two (2) Kitchens
- Swimming Pool
- Penthouse Suite
- BBQ Area
- Two (2) BQs

#### **Unmatched Amenities**

QAG Waterfront Residences is designed to cater to every aspect of luxurious living. Key offerings include:

- Infinity Pools: Overlooking the tranquil lake, creating an immersive, relaxing experience.
- Expansive Terraces: Perfect for entertaining or enjoying Abuja's picturesque sunsets.
- Private Gardens: Spacious and versatile, ideal for outdoor activities or personal vegetable plots.