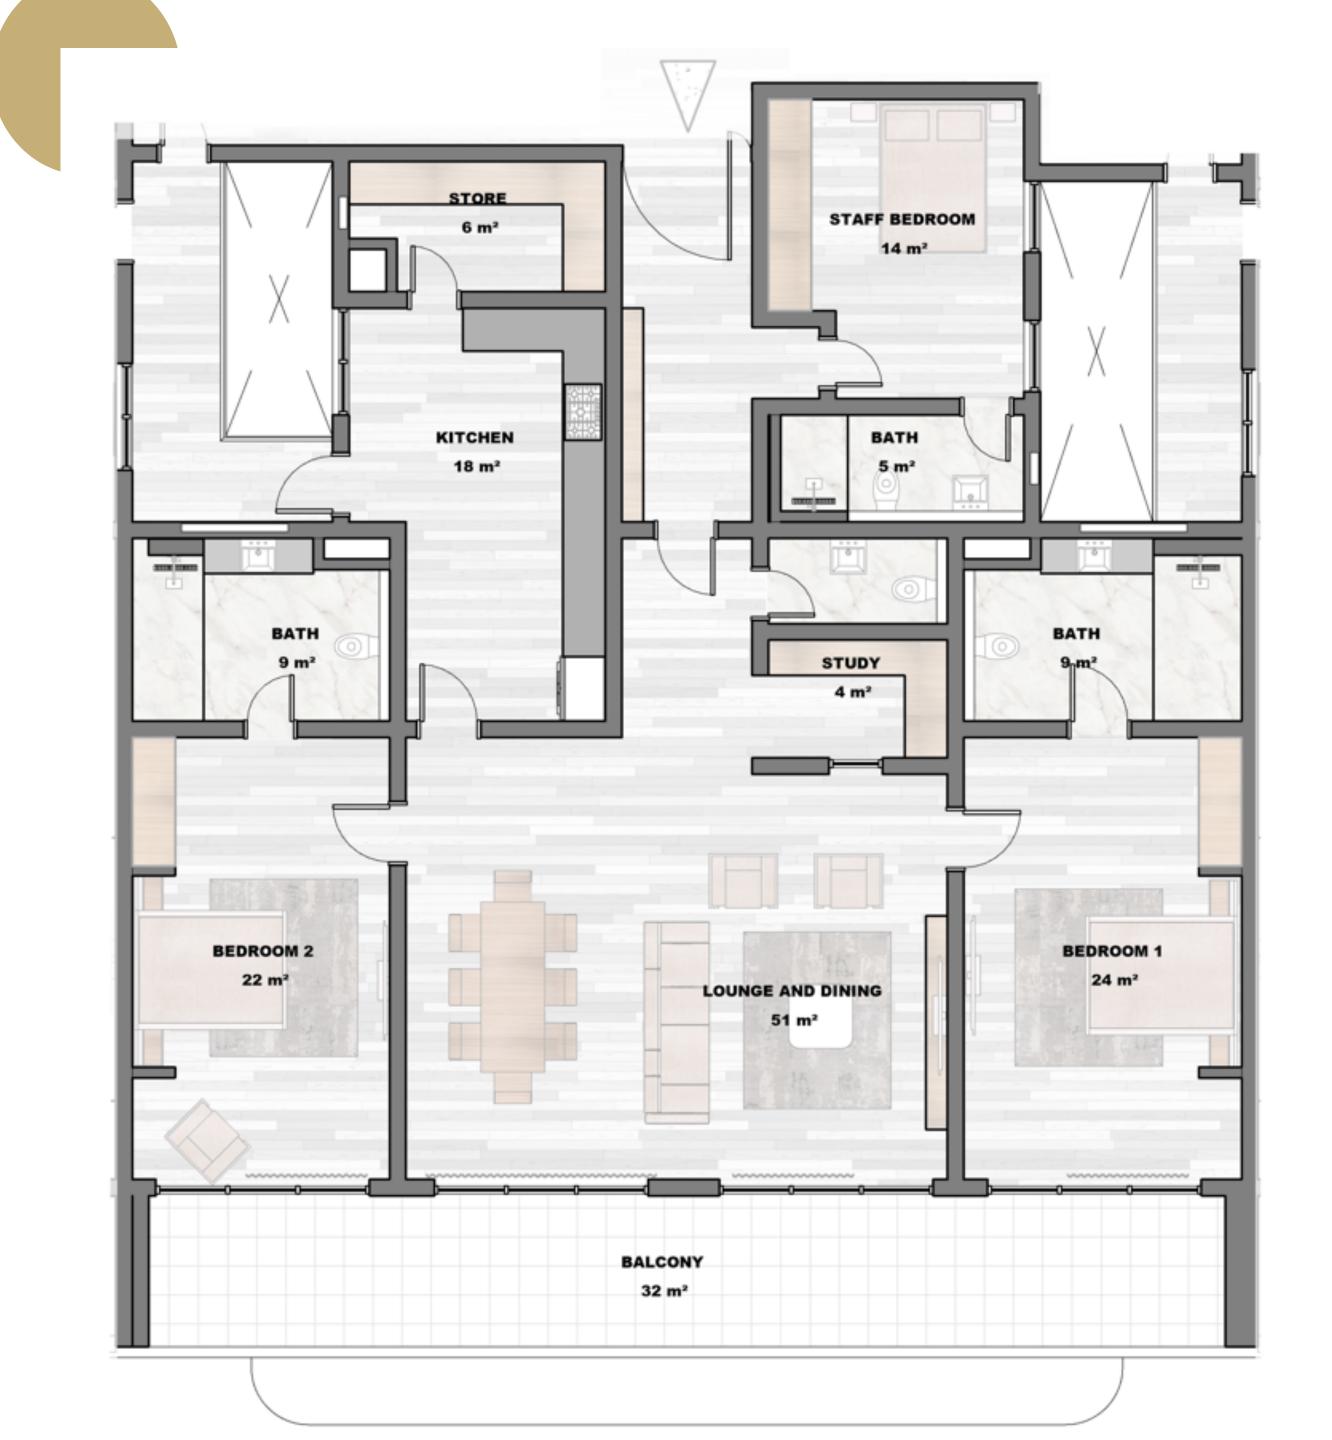

nces is designed to cater to every aspect of luxurious living. Key offerings include:

- Infinity Pools: Overlooking the tranquil lake, creating an immersive, relaxing experience.
- Expansive Terraces: Perfect for entertaining or enjoying Abuja's picturesque sunsets.
- Private Gardens: Spacious and versatile, ideal for outdoor activities or personal vegetable plots.





#### -2 Bedroom Chalet-260 sqm

Ground Floor



#### -2 Bedroom Chalet-

First Floor



### Style & Luxury

### -Calibre Of Living-Sustainability

The residences are designed with sustainability in mind, featuring energy-efficient systems and eco-friendly materials. QAG Waterfront is committed to minimising environmental impact while maximising living standards.









#### -2 Bedroom Condo-

205 sqm - Total Floor Area



### 3 Bedroom Condo

405 sqm - Total Floor Area



### 4 Bedroom Condo

570 sqm - Total Floor Area



#### Penthouse 960 sqm - Total Floor Area





### Maisonette

1100 sqm



Lower Floor

### What We Do

-Design & Functionality-

## Ergonomics

Each residence at QAG Waterfront is a masterpiece of design, meticulously crafted to enhance comfort and aesthetics. Key features include:

- Floor-to-Ceiling Windows: Maximising natural light and framing stunning lake views.
- Open-Plan Living Spaces: Seamlessly integrating indoor and outdoor areas for ultimate relaxation.
- Customisable Interiors: Tailored to individual preferences,
   with high-end finishes and state-of-the-art appliances.